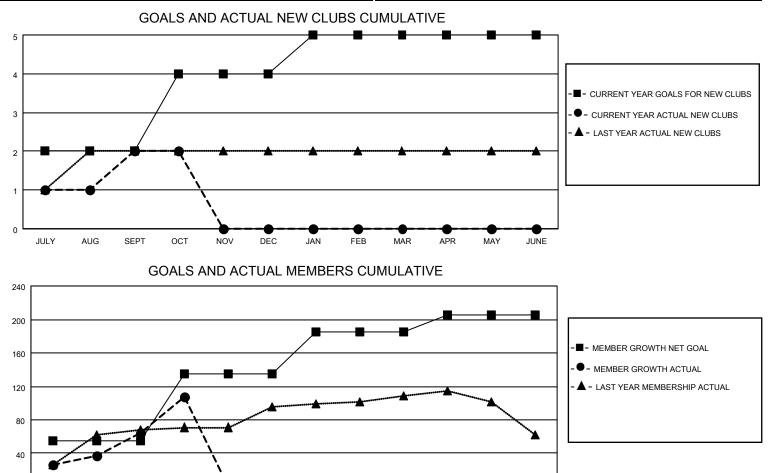

## LOCATION INDIA

District 322C4

Results as of: 10/31/2021

| Clubs                 |               |           |               | Members               |                       |                         |                                                    |
|-----------------------|---------------|-----------|---------------|-----------------------|-----------------------|-------------------------|----------------------------------------------------|
| RESULTS FOR 2021-2022 |               |           |               | RESULTS FOR 2021-2022 |                       |                         |                                                    |
| QUARTER               | NEW CLUB GOAL | NEW CLUBS | DROPPED CLUBS | QUARTER MEMB          | ER GROWTH NET<br>GOAL | MEMBER GROWTH<br>ACTUAL | DROPPED<br>MEMBERS ACTUAL<br>(including transfers) |
| JULY/AUG/SEPT         | 2             | 2         | 0             | JULY/AUG/SEPT         | 55                    | 83                      | 15                                                 |
| OCT/NOV/DEC           | 2             | 0         | 0             | OCT/NOV/DEC           | 80                    | 45                      | 1                                                  |
| JAN/FEB/MAR           | 1             | 0         | 0             | JAN/FEB/MAR           | 50                    | 0                       | 0                                                  |
| APR/MAY/JUNE          | 0             | 0         | 0             | APR/MAY/JUNE          | 20                    | 0                       | 0                                                  |